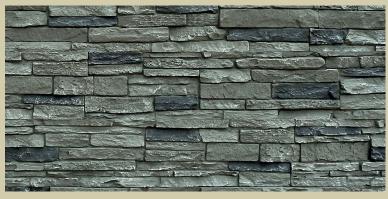

## **Post Cover**Color Line

**Brunswick Brown** 

Arizona Red

Midnight Ash

Sahara

Onyx

Pewter

Rocky Mountain Graphite

Onyx

Sahara

Rundle Ridge

Midnight Ash

R.M. Graphite

Note: Post Covers will not fit a TRUE 6x6 Post. Inside Dimensions: 5 1/2"x 5 1/2"