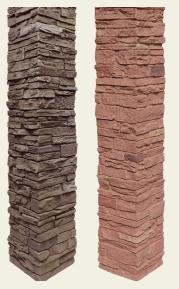

## **Post Cover**Color Line

**Brunswick Brown** 

Arizona Red

Midnight Ash

Sahara

Onyx

Pewter

Rocky Mountain Graphite

 $\mathbf{C}$ 

1 pc Post Cover Arizona Red with Red Post Cover Cap

2pc Post Cover Pewter

D

Brunswick Brown Post Cover and Brown Caps with Cap Light Kits and Down Light Kits

Brunswick Brown

Arizona Red

Pewter

Onyx

Sahara

Rundle Ridge

Midnight Ash

R.M. Graphite

Note: Post Covers will not fit a TRUE 6x6 Post. Inside Dimensions: 5 1/2"x 5 1/2"