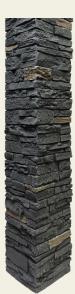

## **Post Cover**Color Line

**Brunswick Brown** 

Arizona Red

Midnight Ash

Sahara

Onyx

Pewter

Rocky Mountain Graphite

Onyx

Sahara

Rundle Ridge

Midnight Ash

R.M. Graphite

Note: Post Covers will not fit a TRUE 6x6 Post. Inside Dimensions: 5 1/2"x 5 1/2"