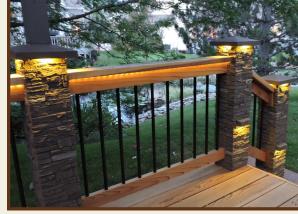

## **Slatestone Post Covers**

- A) 1 piece Post Cover fit over either 4x4 posts or 6x6 posts
- B) 2 piece Post Cover
  fit around either 4x4 posts or 6x6 posts
  Posts build out to approximately 8 " x 8 " x 41"
  Available in all Slatestone colors
- C) Post Cover Caps Fits on all Post Covers. Caps are 10 ½ " x 10 ½" x 3"
- D) 4 Pc converter kit. Inside dimensions: 3 ½" x 3 ½" Used when attaching Post Cover to 4x4 post.
- E) Down Light Kit
- F) Cap Light Kit

 $\mathbf{C}$ 

1 pc Post Cover Arizona Red with Red Post Cover Cap

2pc Post Cover Pewter

D

Brunswick Brown Post Cover and Brown Caps with Cap Light Kits and Down Light Kits

Brunswick Brown

Arizona Red

Pewter