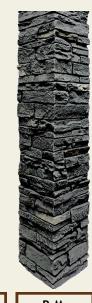

## **Slatestone Post Covers**

- A) 1 piece Post Cover fit over either 4x4 posts or 6x6 posts
- B) 2 piece Post Cover
  fit around either 4x4 posts or 6x6 posts
  Posts build out to approximately 8 " x 8 " x 41"
  Available in all Slatestone colors
- C) Post Cover Caps Fits on all Post Covers. Caps are 10 ½ " x 10 ½" x 3"
- D) 4 Pc converter kit. Inside dimensions: 3 ½" x 3 ½" Used when attaching Post Cover to 4x4 post.
- E) Down Light Kit
- F) Cap Light Kit

 $\mathbf{C}$ 

1 pc Post Cover Arizona Red with Red Post Cover Cap

2pc Post Cover Pewter

D

Brunswick Brown Post Cover and Brown Caps with Cap Light Kits and Down Light Kits

Brunswick Brown

Arizona Red

Pewter