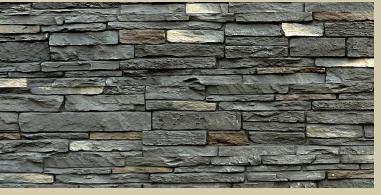

## **Post Cover**Color Line







**Brunswick Brown** 



Arizona Red



Midnight Ash



Sahara



Onyx



Pewter



Rocky Mountain Graphite



Rundle Ridge

## **Slatestone Post Covers**

- A) 1 piece Post Cover fit over either 4x4 posts or 6x6 posts
- B) 2 piece Post Cover
  fit around either 4x4 posts or 6x6 posts
  Posts build out to approximately 8 " x 8 " x 41"
  Available in all Slatestone colors
- C) Post Cover Caps Fits on all Post Covers. Caps are 10 ½ " x 10 ½" x 3"
- D) 4 Pc converter kit. Inside dimensions: 3 ½" x 3 ½" Used when attaching Post Cover to 4x4 post.
- E) Down Light Kit
- F) Cap Light Kit

 $\mathbf{C}$ 



1 pc Post Cover Arizona Red with Red Post Cover Cap



2pc Post Cover Pewter





D



Brunswick Brown Post Cover and Brown Caps with Cap Light Kits and Down Light Kits



















Brunswick Brown

Arizona Red

Pewter

Onyx

Sahara

Rundle Ridge

Midnight Ash

R.M. Graphite

Note: Post Covers w