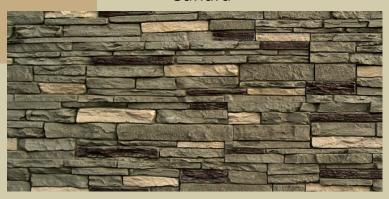

Rundle Ridge

Onyx

Sahara

Rundle Ridge

Midnight Ash

R.M. Graphite

Note: Post Covers will not fit a TRUE 6x6 Post. Inside Dimensions: 5 1/2"x 5 1/2"