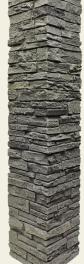

## **Post Cover**Color Line

**Brunswick Brown** 

Arizona Red

Midnight Ash

Sahara

Onyx

Pewter

Rocky Mountain Graphite

Onyx

Sahara

Rundle Ridge

Midnight Ash

R.M. Graphite

Note: Post Covers will not fit a TRUE 6x6 Post. Inside Dimensions: 5 1/2"x 5 1/2"