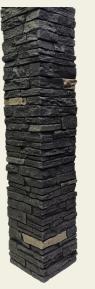

## **Post Cover**Color Line

**Brunswick Brown** 

Arizona Red

Midnight Ash

Sahara

Onyx

Pewter

Rocky Mountain Graphite

Onyx

Sahara

Rundle Ridge

Midnight Ash

R.M. Graphite

Note: Post Covers will not fit a TRUE 6x6 Post. Inside Dimensions: 5 1/2"x 5 1/2"