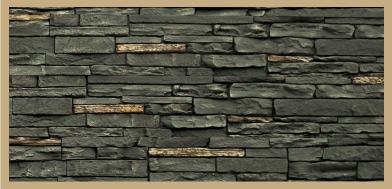

## **Post Cover**Color Line

**Brunswick Brown** 

Arizona Red

Midnight Ash

Sahara

Onyx

Pewter

Rocky Mountain Graphite

Onyx

Sahara

Rundle Ridge

Midnight Ash

R.M. Graphite

Note: Post Covers will not fit a TRUE 6x6 Post. Inside Dimensions: 5 1/2"x 5 1/2"