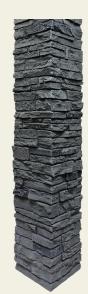

## **Post Cover**Color Line

**Brunswick Brown** 

Arizona Red

Midnight Ash

Sahara

Onyx

Pewter

Rocky Mountain Graphite

Onyx

Sahara

Rundle Ridge

Midnight Ash

R.M. Graphite

Note: Post Covers will not fit a TRUE 6x6 Post. Inside Dimensions: 5 1/2"x 5 1/2"