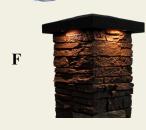

## **Slatestone Post Covers**

- A) 1 piece Post Cover fit over either 4x4 posts or 6x6 posts
- B) 2 piece Post Cover
  fit around either 4x4 posts or 6x6 posts
  Posts build out to approximately 8 " x 8 " x 41"
  Available in all Slatestone colors
- C) Post Cover Caps Fits on all Post Covers. Caps are 10 ½ " x 10 ½" x 3"
- D) 4 Pc converter kit. Inside dimensions: 3 ½" x 3 ½" Used when attaching Post Cover to 4x4 post.
- E) Down Light Kit
- F) Cap Light Kit