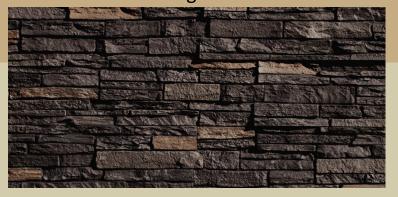

## **Post Cover**Color Line

**Brunswick Brown** 

Arizona Red

Midnight Ash

Sahara

Onyx

Pewter

Rocky Mountain Graphite

 $\mathbf{C}$ 

1 pc Post Cover Arizona Red with Red Post Cover Cap

2pc Post Cover Pewter

D

Brunswick Brown Post Cover and Brown Caps with Cap Light Kits and Down Light Kits

Brunswick Brown

Arizona Red

Pewter