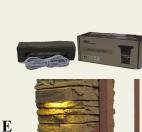

## **Slatestone Post Covers**

- A) 1 piece Post Cover fit over either 4x4 posts or 6x6 posts
- B) 2 piece Post Cover
  fit around either 4x4 posts or 6x6 posts
  Posts build out to approximately 8 " x 8 " x 41"
  Available in all Slatestone colors
- C) Post Cover Caps Fits on all Post Covers. Caps are 10 ½ " x 10 ½" x 3"
- D) 4 Pc converter kit. Inside dimensions: 3 ½" x 3 ½" Used when attaching Post Cover to 4x4 post.
- E) Down Light Kit
- F) Cap Light Kit