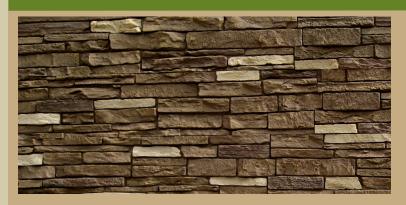

## **Post Cover**Color Line

**Brunswick Brown** 

Arizona Red

Midnight Ash

Sahara

Onyx

Pewter

Rocky Mountain Graphite

Onyx

Sahara

Rundle Ridge

Midnight Ash

R.M. Graphite

Note: Post Covers will not fit a TRUE 6x6 Post. Inside Dimensions: 5 1/2"x 5 1/2"