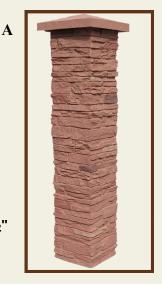

## **Slatestone Post Covers**

- A) 1 piece Post Cover fit over either 4x4 posts or 6x6 posts
- B) 2 piece Post Cover
  fit around either 4x4 posts or 6x6 posts
  Posts build out to approximately 8 " x 8 " x 41"
  Available in all Slatestone colors
- C) Post Cover Caps Fits on all Post Covers. Caps are 10 ½ " x 10 ½" x 3"
- D) 4 Pc converter kit. Inside dimensions: 3 ½" x 3 ½" Used when attaching Post Cover to 4x4 post.
- E) Down Light Kit
- F) Cap Light Kit

 $\mathbf{C}$ 

1 pc Post Cover Arizona Red with Red Post Cover Cap

2pc Post Cover Pewter

D

Brunswick Brown Post Cover and Brown Caps with Cap Light Kits and Down Light Kits

Brunswick Brown

Arizona Red

Pewter