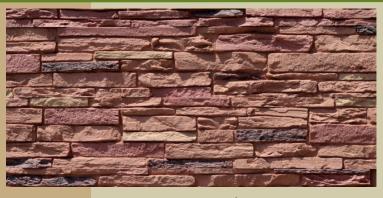

## **Post Cover**Color Line

**Brunswick Brown** 

Arizona Red

Midnight Ash

Sahara

Onyx

Pewter

Rocky Mountain Graphite

Onyx

Sahara

Rundle Ridge

Midnight Ash

R.M. Graphite

Note: Post Covers will not fit a TRUE 6x6 Post. Inside Dimensions: 5 1/2"x 5 1/2"