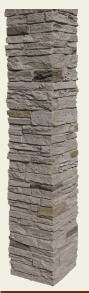

## **Post Cover**Color Line

**Brunswick Brown** 

Arizona Red

Midnight Ash

Sahara

Onyx

Pewter

Rocky Mountain Graphite

Onyx

Sahara

Rundle Ridge

Midnight Ash

R.M. Graphite

Note: Post Covers will not fit a TRUE 6x6 Post. Inside Dimensions: 5 1/2"x 5 1/2"