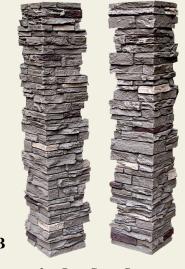

## **Slatestone Post Covers**

- A) 1 piece Post Cover fit over either 4x4 posts or 6x6 posts
- B) 2 piece Post Cover
  fit around either 4x4 posts or 6x6 posts
  Posts build out to approximately 8 " x 8 " x 41"
  Available in all Slatestone colors
- C) Post Cover Caps Fits on all Post Covers. Caps are 10 ½ " x 10 ½" x 3"
- D) 4 Pc converter kit. Inside dimensions: 3 ½" x 3 ½" Used when attaching Post Cover to 4x4 post.
- E) Down Light Kit
- F) Cap Light Kit

 $\mathbf{C}$ 

1 pc Post Cover Arizona Red with Red Post Cover Cap

2pc Post Cover Pewter

D

Brunswick Brown Post Cover and Brown Caps with Cap Light Kits and Down Light Kits

Brunswick Brown

Arizona Red

Pewter