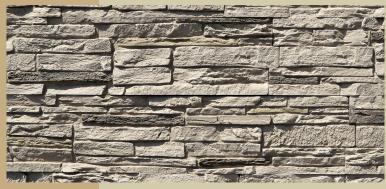

## **Post Cover**Color Line

**Brunswick Brown** 

Arizona Red

Midnight Ash

Sahara

Onyx

Pewter

Rocky Mountain Graphite

Onyx

Sahara

Rundle Ridge

Midnight Ash

R.M. Graphite

Note: Post Covers will not fit a TRUE 6x6 Post. Inside Dimensions: 5 1/2"x 5 1/2"