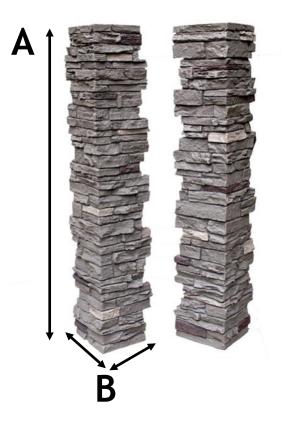

## **SlateStone Post Cover 2 Piece Specifications**

A- Height- 41"
B- Width- Approximately 8" x 8"
Coverage per post= 9.1 sf
Depth varies from 7/8" to 1 3/4"
Weight per set- 3.0 Kg